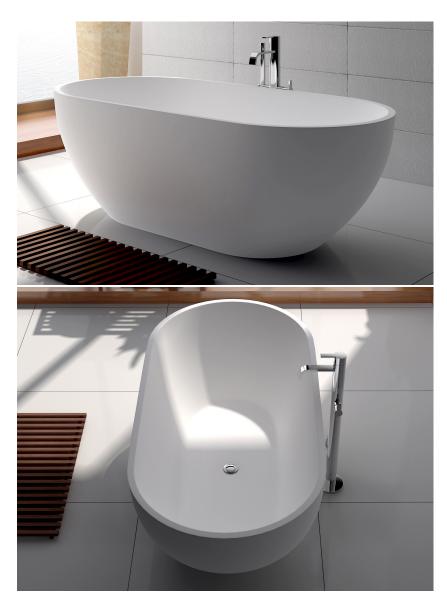

## NERO 1400

## Free-Standing Cast Stone Bath

- Cast Stone Solid Surface Bath
- Matte white finish
- Modern free-standing style
- Easy to clean finish
- Chrome waste included with bath
- Matte white waste available separately
- Also available in 1780 & 1550 lengths
- Matching basin available (CSB63)