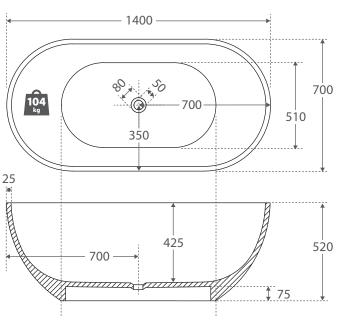

| Product Code | ST12-1400     |
|--------------|---------------|
| Barcode      | 9347900023861 |

| Specifications |         |
|----------------|---------|
| Length         | 1400 mm |
| Width          | 700 mm  |
| Height         | 520 mm  |
| Weight         | 104 kg  |

All measurements are in millimetres and subject to change without notice. Effective 1st May 2017.